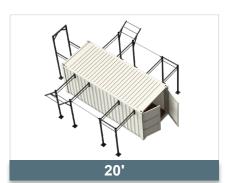

#### ACFT STORAGE LOCKER - 20 LANE

- 20 x Hex Bar Storage
- 12 x Shelves
- 3 x Wall Mounted Plate Trees
- 20 x Single Post Plate Trees
- 2 x Dolly Trucks (for moving Bumper Plates)