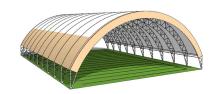

## SUNPRO & BEAVERDOME: ACFT VARIANT

The ACFT SunPro and BeaverDome are fully-customizable human performance shelter solutions designed to enable ACFT specific training and testing, as well as create a multi-purpose human performance training area. The open-ended ACFT SunPro is a utilitarian option for those units looking for shelter from the elements for their training and testing. The ACFT BeaverDome's standard size includes 16 lanes and features high quality, professional grade flooring. In addition, the ACFT BeaverDome has insulated roofing and walls, and HVAC systems with lighting. For both the SunPro and BeaverDome, each 40 ft container has two roll up doors for easy entry and contains integrated modular shelving to store all required ACFT equipment. Both BeaverFit ACFT Shelter Solutions can be customized to any size required and can be as robust or as spartan as the budget allows.

### **Features**

- ACFT 62" Knee-Tuck Bars
- Rope Climb Towers
- Climbing Wings
- Squat Stations
- Integrated Storage
- 25 Meter Lanes
- Custom Turf / Rubber Flooring
- Custom Shade Structure
- Custom Branding
- Lighting / Fans
- Insulated Roof and Walls