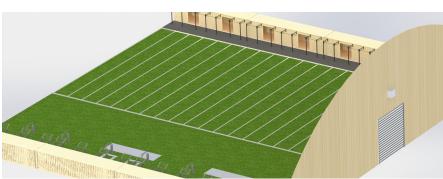

## SUNPRO & BEAVERDOME: ACFT VARIANT

The ACFT SunPro and BeaverDome are fully-customizable human performance shelter solutions designed to enable ACFT specific training and testing, as well as create a multi-purpose human performance training area. The open-ended ACFT SunPro is a utilitarian option for those units looking for shelter from the elements for their training and testing. The ACFT BeaverDome's standard size includes 16 lanes and features high quality, professional grade flooring. In addition, the ACFT BeaverDome has insulated roofing and walls, and HVAC systems with lighting. For both the SunPro and BeaverDome, each 40 ft container has two roll up doors for easy entry and contains integrated modular shelving to store all required ACFT equipment. Both BeaverFit ACFT Shelter Solutions can be customized to any size required and can be as robust or as spartan as the budget allows.

### **Features**

- ACFT 62" Knee-Tuck Bars
- Rope Climb Towers
- Climbing Wings
- Squat Stations
- Integrated Storage
- 25 Meter Lanes
- Custom Turf / Rubber Flooring
- Custom Shade Structure
- Custom Branding
- Lighting / Fans
- Insulated Roof and Walls