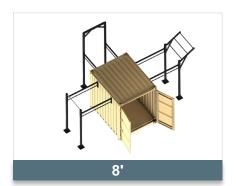

ACFT Testing Lockers are available in the following configurations. Each configuration includes FM 7-22 approved 62" leg tuck stations and an ACFT Equipment Kit for each lane.

1 LANE

(62" Free-standing pull up bar)