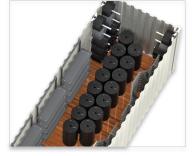

# **ACFT STORAGE LOCKERS**

BeaverFit ACFT Storage Lockers feature customized internal shelving designed specifically to hold the exact ACFT equipment load out, enabling Army commands to properly maintain inventory and ensure total asset visibility and control.

### ACFT STORAGE LOCKER - 10 LANE

- 10 x Hex Bar Storage
- 9 x Shelves
- 3 x Wall Mounted Plate Trees
- 10 x Single Post Plate Trees
- 2 x Dolly Trucks (for moving Bumper Plates)

#### ACFT STORAGE LOCKER - 16 LANE

- 16 x Hex Bar Storage
- 12 x Shelves
- 3 x Wall Mounted Plate Trees
- 16 x Single Post Plate Trees
- 2 x Dolly Trucks (for moving Bumper Plates)

#### ACFT STORAGE LOCKER - 20 LANE

- 20 x Hex Bar Storage
- 12 x Shelves
- 3 x Wall Mounted Plate Trees
- 20 x Single Post Plate Trees
- 2 x Dolly Trucks (for moving Bumper Plates)