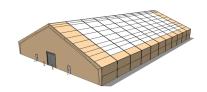

## SUNPRO & BEAVERDOME: ACFT VARIANT

The ACFT SunPro and BeaverDome are fully-customizable human performance shelter solutions designed to enable ACFT specific training and testing, as well as create a multi-purpose human performance training area. The open-ended ACFT SunPro is a utilitarian option for those units looking for shelter from the elements for their training and testing. The ACFT BeaverDome's standard size includes 16 lanes and features high quality, professional grade flooring. In addition, the ACFT BeaverDome has insulated roofing and walls, and HVAC systems with lighting. For both the SunPro and BeaverDome, each 40 ft container has two roll up doors for easy entry and contains integrated modular shelving to store all required ACFT equipment. Both BeaverFit ACFT Shelter Solutions can be customized to any size required and can be as robust or as spartan as the budget allows.