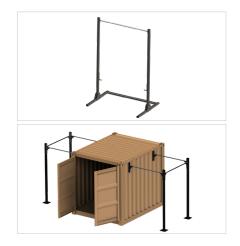

# **ACFT TESTING LOCKERS**

BeaverFit ACFT Testing Lockers provide Army commands with a turnkey solution to immediately prepare for and administer the new ACFT. These Lockers include all of the equipment required for the new ACFT and feature integrated storage for the equipment in order to properly maintain inventory and ensure total asset visibility and control.

ACFT Testing Lockers are available in the following configurations. Each configuration includes FM 7-22 approved 62" leg tuck stations and an ACFT Equipment Kit for each lane.

1 LANE

(62" Free-standing pull up bar)