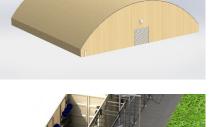

## SUNPRO & BEAVERDOME: ACFT VARIANT

The ACFT SunPro and BeaverDome are fully-customizable human performance shelter solutions designed to enable ACFT specific training and testing, as well as create a multi-purpose human performance training area. The open-ended ACFT SunPro is a utilitarian option for those units looking for shelter from the elements for their training and testing. The ACFT BeaverDome's standard size includes 16 lanes and features high quality, professional grade flooring. In addition, the ACFT BeaverDome has insulated roofing and walls, and HVAC systems with lighting. For both the SunPro and BeaverDome, each 40 ft container has two roll up doors for easy entry and contains integrated modular shelving to store all required ACFT equipment. Both BeaverFit ACFT Shelter Solutions can be customized to any size required and can be as robust or as spartan as the budget allows.