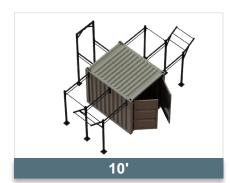

### ACFT STORAGE LOCKER - 10 LANE

- 10 x Hex Bar Storage
- 9 x Shelves
- 3 x Wall Mounted Plate Trees
- 10 x Single Post Plate Trees
- 2 x Dolly Trucks (for moving Bumper Plates)