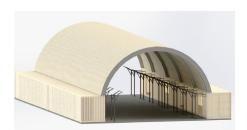

## SUNPRO & BEAVERDOME: ACFT VARIANT

The ACFT SunPro and BeaverDome are fully-customizable human performance shelter solutions designed to enable ACFT specific training and testing, as well as create a multi-purpose human performance training area. The open-ended ACFT SunPro is a utilitarian option for those units looking for shelter from the elements for their training and testing. The ACFT BeaverDome's standard size includes 16 lanes and features high quality, professional grade flooring. In addition, the ACFT BeaverDome has insulated roofing and walls, and HVAC systems with lighting. For both the SunPro and BeaverDome, each 40 ft container has two roll up doors for easy entry and contains integrated modular shelving to store all required ACFT equipment. Both BeaverFit ACFT Shelter Solutions can be customized to any size required and can be as robust or as spartan as the budget allows.

### **Features**

- ACFT 62" Knee-Tuck Bars
- Rope Climb Towers
- Climbing Wings
- Squat Stations
- Integrated Storage
- 25 Meter Lanes
- Custom Turf / Rubber Flooring
- Custom Shade Structure
- Custom Branding
- Lighting / Fans
- Insulated Roof and Walls