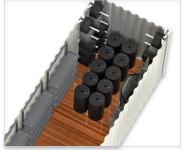

# **ACFT STORAGE LOCKERS**

BeaverFit ACFT Storage Lockers feature customized internal shelving designed specifically to hold the exact ACFT equipment load out, enabling Army commands to properly maintain inventory and ensure total asset visibility and control.

#### ACFT STORAGE LOCKER - 6 LANE

- 6 x Hex Bar Storage
- 3 x Shelves
- 1 x Wall Mounted Plate Trees
- 6 x Single Post Plate Trees
- 1 x Dolly Truck (for moving Bumper Plates)