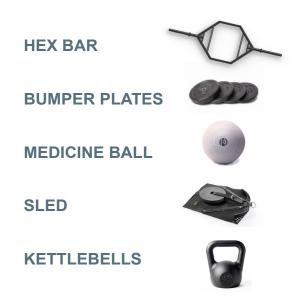

#### **ACCESSORIES\***

Single Lane ACFT Load Out

1 x HEXAGON BAR (60lb) BUMPER PLATES: 550lbs\*\*

- 4 x 10lb BUMPER PLATES
- 2 x 15lb BUMPER PLATES
- 2 x 25lb BUMPER PLATES
- 2 x 35lb BUMPER PLATES
- 8 x 45lb BUMPER PLATES
- 1 x BARBELL COLLARS (SET)
- 1 x NYLON DRAG SLED
- 1 x 10lb MEDICINE BALL
- 2 x 40lb KETTLEBELLS
- 1 x MEASURING TAPE (FIBERGLASS) 25M