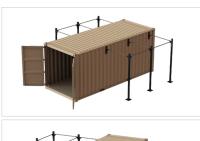

# ARMY PERFORMANCE LOCKERS

The Army Performance Locker is BeaverFit's gold-standard expeditionary/deployable solution designed to enable human performance training anywhere in the world. Custom fabricated to anchor a BeaverFit functional training rig and securely store the equipment necessary to create a world class, multi-modality training center for up to 80 Soldiers, these Army specific Locker variants are now updated to enable ACFT specific training with FM 7-22 approved 62" pull-up bars and an included ACFT equipment package. Whether training for the ACFT or training to become the most lethal Soldier possible, these Lockers are the best solution to prepare, train and execute anywhere in the world.

## SUNPRO & BEAVERDOME: ACFT VARIANT

The ACFT SunPro and BeaverDome are fully-customizable human performance shelter solutions designed to enable ACFT specific training and testing, as well as create a multi-purpose human performance training area. The open-ended ACFT SunPro is a utilitarian option for those units looking for shelter from the elements for their training and testing. The ACFT BeaverDome's standard size includes 16 lanes and features high quality, professional grade flooring. In addition, the ACFT BeaverDome has insulated roofing and walls, and HVAC systems with lighting. For both the SunPro and BeaverDome, each 40 ft container has two roll up doors for easy entry and contains integrated modular shelving to store all required ACFT equipment. Both BeaverFit ACFT Shelter Solutions can be customized to any size required and can be as robust or as spartan as the budget allows.

### **Features**

- ACFT 62" Knee-Tuck Bars
- Rope Climb Towers
- Climbing Wings
- Squat Stations
- Integrated Storage
- 25 Meter Lanes
- Custom Turf / Rubber Flooring
- Custom Shade Structure
- Custom Branding
- Lighting / Fans
- Insulated Roof and Walls