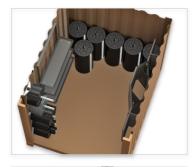

# **ACFT STORAGE LOCKERS**

BeaverFit ACFT Storage Lockers feature customized internal shelving designed specifically to hold the exact ACFT equipment load out, enabling Army commands to properly maintain inventory and ensure total asset visibility and control.

#### ACFT STORAGE LOCKER - 6 LANE

- 6 x Hex Bar Storage
- 3 x Shelves
- 1 x Wall Mounted Plate Trees
- 6 x Single Post Plate Trees
- 1 x Dolly Truck (for moving Bumper Plates)

### ACFT STORAGE LOCKER - 10 LANE

- 10 x Hex Bar Storage
- 9 x Shelves
- 3 x Wall Mounted Plate Trees
- 10 x Single Post Plate Trees
- 2 x Dolly Trucks (for moving Bumper Plates)

#### ACFT STORAGE LOCKER - 16 LANE

- 16 x Hex Bar Storage
- 12 x Shelves
- 3 x Wall Mounted Plate Trees
- 16 x Single Post Plate Trees
- 2 x Dolly Trucks (for moving Bumper Plates)

#### ACFT STORAGE LOCKER - 20 LANE

- 20 x Hex Bar Storage
- 12 x Shelves
- 3 x Wall Mounted Plate Trees
- 20 x Single Post Plate Trees
- 2 x Dolly Trucks (for moving Bumper Plates)