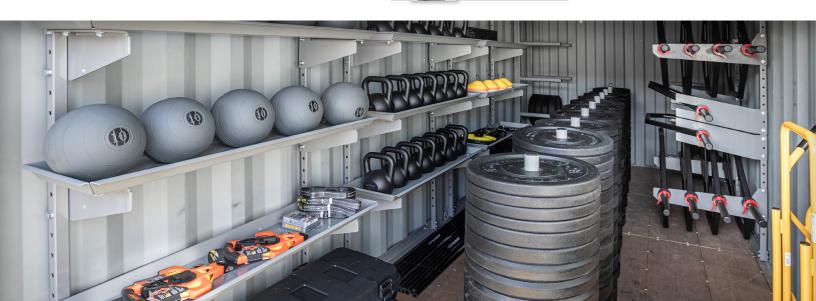

# ARMY PERFORMANCE LOCKERS

The Army Performance Locker is BeaverFit's gold-standard expeditionary/deployable solution designed to enable human performance training anywhere in the world. Custom fabricated to anchor a BeaverFit functional training rig and securely store the equipment necessary to create a world class, multi-modality training center for up to 80 Soldiers, these Army specific Locker variants are now updated to enable ACFT specific training with FM 7-22 approved 62" pull-up bars and an included ACFT equipment package. Whether training for the ACFT or training to become the most lethal Soldier possible, these Lockers are the best solution to prepare, train and execute anywhere in the world.

#### **ACCESSORIES**

- 1 CLIMBING ROPE
- 2 MEDICINE BALL 10 LB 9"
- 1 MEDICINE BALL 16 LB 14"
- 1 MEDICINE BALLS 20 LB 14"
- 1 KETTLEBELL 26 LB
- 2 KETTLEBELLS 40 LB
- 1 KETTLEBELL 44 LB
- 3 OLYMPIC BARS
- 2 HEX BARS
- 3 10 LB BUMPER PLATES (PAIR)
- 3 15 LB BUMPER PLATES (PAIR)
- 3 25 LB BUMPER PLATES (PAIR)
- 3 45 LB BUMPER PLATES (PAIR)
- 2 SANDBAGS
- 1 FLAT BENCH
- 1 DRAG SLED
- **3 OLYMPIC BAR COLLARS**
- 2 HEX BAR COLLARS
- 2 MOBILITY BANDS LIGHT
- 2 MOBILITY BANDS HEAVY
- 2 LACROSSE BALLS
- 2 FOAM ROLLERS
- 1 AGILITY CONES (SET OF 20)
- 4 JUMP ROPES
- 2 CHALK BAGS

## **ATTACHMENTS**

- 3 J-CUPS (SETS)
- 1 SAFETY SQUAT ARMS (SET)
- 1 DIP BAR
- 1 JUMP PLATFORM
- 1 LANDMINE
- 1 WALL BALL TARGET