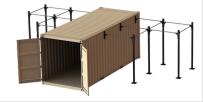

# ARMY PERFORMANCE LOCKERS

The Army Performance Locker is BeaverFit's gold-standard expeditionary/deployable solution designed to enable human performance training anywhere in the world. Custom fabricated to anchor a BeaverFit functional training rig and securely store the equipment necessary to create a world class, multi-modality training center for up to 80 Soldiers, these Army specific Locker variants are now updated to enable ACFT specific training with FM 7-22 approved 62" pull-up bars and an included ACFT equipment package. Whether training for the ACFT or training to become the most lethal Soldier possible, these Lockers are the best solution to prepare, train and execute anywhere in the world.

## SUNPRO & BEAVERDOME: ACFT VARIANT

The ACFT SunPro and BeaverDome are fully-customizable human performance shelter solutions designed to enable ACFT specific training and testing, as well as create a multi-purpose human performance training area. The open-ended ACFT SunPro is a utilitarian option for those units looking for shelter from the elements for their training and testing. The ACFT BeaverDome's standard size includes 16 lanes and features high quality, professional grade flooring. In addition, the ACFT BeaverDome has insulated roofing and walls, and HVAC systems with lighting. For both the SunPro and BeaverDome, each 40 ft container has two roll up doors for easy entry and contains integrated modular shelving to store all required ACFT equipment. Both BeaverFit ACFT Shelter Solutions can be customized to any size required and can be as robust or as spartan as the budget allows.

### **Features**

- ACFT 62" Knee-Tuck Bars
- Rope Climb Towers
- Climbing Wings
- Squat Stations
- Integrated Storage
- 25 Meter Lanes
- Custom Turf / Rubber Flooring
- Custom Shade Structure
- Custom Branding
- Lighting / Fans
- Insulated Roof and Walls