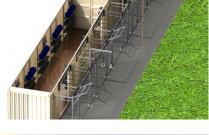

## SUNPRO & BEAVERDOME: ACFT VARIANT

The ACFT SunPro and BeaverDome are fully-customizable human performance shelter solutions designed to enable ACFT specific training and testing, as well as create a multi-purpose human performance training area. The open-ended ACFT SunPro is a utilitarian option for those units looking for shelter from the elements for their training and testing. The ACFT BeaverDome's standard size includes 16 lanes and features high quality, professional grade flooring. In addition, the ACFT BeaverDome has insulated roofing and walls, and HVAC systems with lighting. For both the SunPro and BeaverDome, each 40 ft container has two roll up doors for easy entry and contains integrated modular shelving to store all required ACFT equipment. Both BeaverFit ACFT Shelter Solutions can be customized to any size required and can be as robust or as spartan as the budget allows.

### **Features**

- ACFT 62" Knee-Tuck Bars
- Rope Climb Towers
- Climbing Wings
- Squat Stations
- Integrated Storage
- 25 Meter Lanes
- Custom Turf / Rubber Flooring
- Custom Shade Structure
- Custom Branding
- Lighting / Fans
- Insulated Roof and Walls