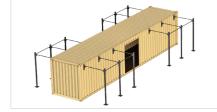

# ARMY PERFORMANCE LOCKERS

The Army Performance Locker is BeaverFit's gold-standard expeditionary/deployable solution designed to enable human performance training anywhere in the world. Custom fabricated to anchor a BeaverFit functional training rig and securely store the equipment necessary to create a world class, multi-modality training center for up to 80 Soldiers, these Army specific Locker variants are now updated to enable ACFT specific training with FM 7-22 approved 62" pull-up bars and an included ACFT equipment package. Whether training for the ACFT or training to become the most lethal Soldier possible, these Lockers are the best solution to prepare, train and execute anywhere in the world.

## SUNPRO & BEAVERDOME: ACFT VARIANT

The ACFT SunPro and BeaverDome are fully-customizable human performance shelter solutions designed to enable ACFT specific training and testing, as well as create a multi-purpose human performance training area. The open-ended ACFT SunPro is a utilitarian option for those units looking for shelter from the elements for their training and testing. The ACFT BeaverDome's standard size includes 16 lanes and features high quality, professional grade flooring. In addition, the ACFT BeaverDome has insulated roofing and walls, and HVAC systems with lighting. For both the SunPro and BeaverDome, each 40 ft container has two roll up doors for easy entry and contains integrated modular shelving to store all required ACFT equipment. Both BeaverFit ACFT Shelter Solutions can be customized to any size required and can be as robust or as spartan as the budget allows.

### **Features**

- ACFT 62" Knee-Tuck Bars
- Rope Climb Towers
- Climbing Wings
- Squat Stations
- Integrated Storage
- 25 Meter Lanes
- Custom Turf / Rubber Flooring
- Custom Shade Structure
- Custom Branding
- Lighting / Fans
- Insulated Roof and Walls