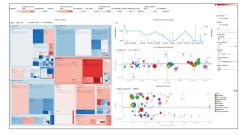

# Altair Panopticon™

#### (Desktop)

Panopticon is Altair's visualization platform, specializing in real-time data streaming. Panopticon helps analysts derive deep insights from rapidly changing data sets, faster, making it exceptionally valuable for the capital markets sector.