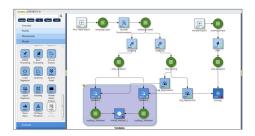

### **Monarch Server - Automated Edition** (On-Premises)

Allows 'thick-client' Monarch Desktop Users to create automated processes for hands-free, repeatable data preparation tasks that can be scheduled to run on a manual, scheduled or monitored basis. The end-result of these automated processes can then be distributed to 'thin-client' Analyst Users of the Server.